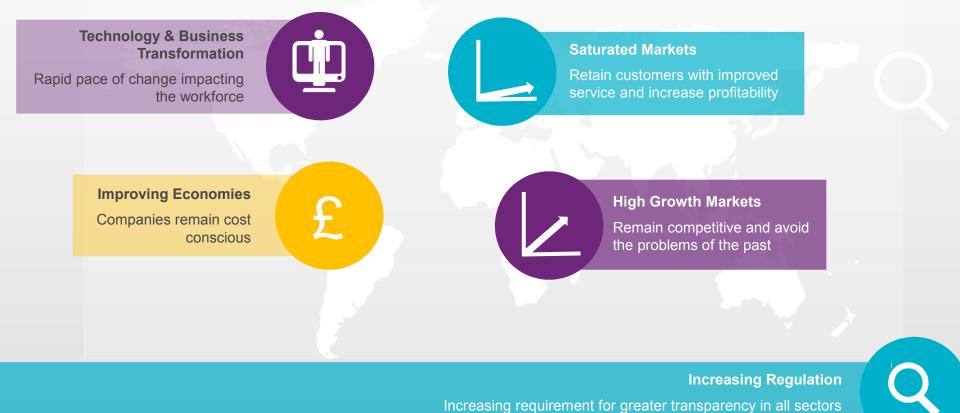

## **Global Workforce Management Drivers**

#### Growth Opportunity

#### **The Consumer Revolution**

High expectations of service delivery across all channels

Improving customer experience, controlling workforce costs and increasing transparency are key business objectives throughout the world

## Back Office Workforce Optimisation - an emerging software market