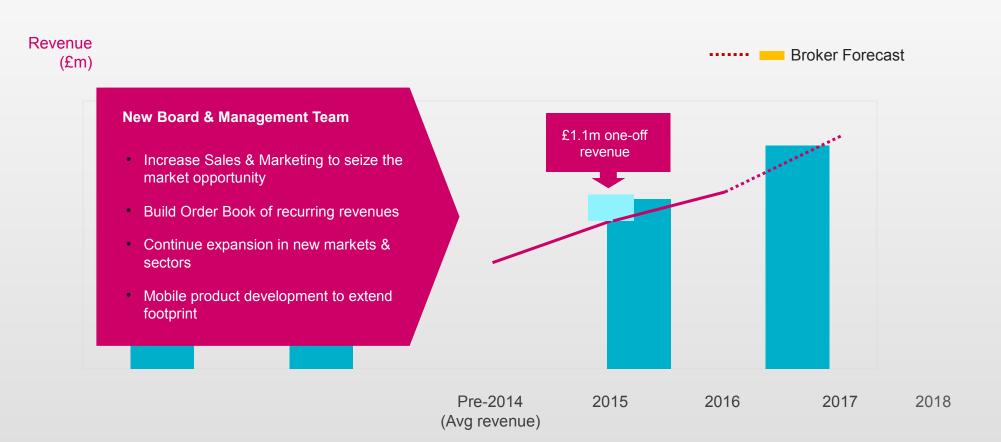

#### Investing for Growth

Jonathan Kay Chief Financial Officer

Grow order book of Recurring revenues to underpin medium term forecasts £17.1m

Investor support for placing in Jan 2015. Strong balance sheet to support continued investment