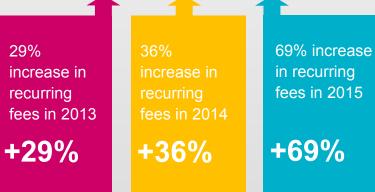

#### Changing Revenue Model

£m

Average 45% CAGR growth in 45% recurring revenues per annum Growing revenues for the future with repeat and recurring hosting contracts £17.1m (as at 30/12/2015) Order book over next 3-4 years YE