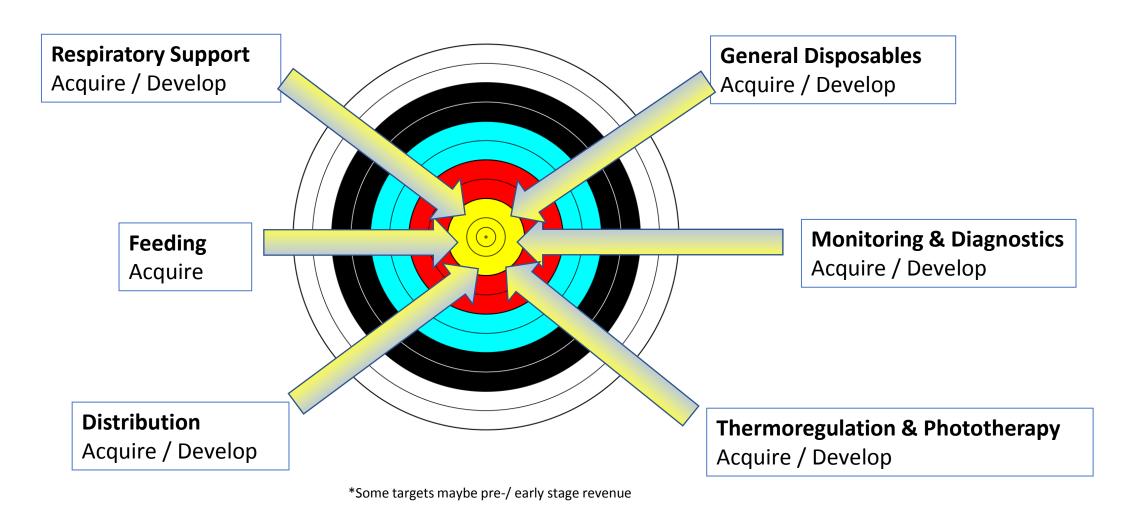

d lives lost as a result of preterm birth

WHO is committed to



Regulatory compliance becoming more burdensome across the industry As infant mortality rates fall (reduction in childhood diseases etc) prematurity becomes increasingly the main cause of death

#### Global Market for Neonatal Medical Equipment:

- \$2.7bn by 2024 (Persistence Market Research)
- \$9bn by 2025 (Transparency Market Research)

#### Vision: World Leader in Neonatal Intensive Care



#### Strategic Objectives – Size Matters!!!

#### **Objective**

- £100m
- Direct Operations in key markets
- Comprehensive range for NICU
- Disruptive technologies

#### **Strategic Imperative**

- Organic, Acquire, Leverage
- Acquire / Develop
- Acquire / Develop
- Acquire / Develop

#### Acquisition\* and Development Target Areas



### Putting together the pieces

Social Conscience

> Patient Focussed

Comprehensive Range

Leading-Edge Technology >

> Outcome Changing **Products**

> > Proven by

Route to Market

Outstanding Customer Service

Clinical Research

Complimentary **Products** 

Innovative Solutions

Endorsed by **KOLs** 

Value enhancing



#### Thank You