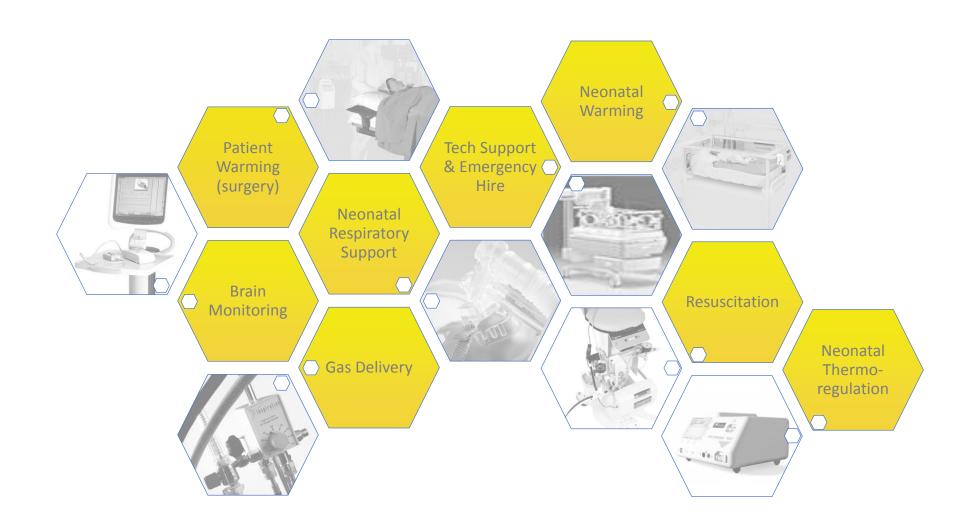

#### Strategic Objectives – Size Matters!!!

#### **Objective**

- £100m
- Direct Operations in key markets
- Comprehensive range for NICU
- Disruptive technologies

#### **Strategic Imperative**

- Organic, Acquire, Leverage
- Acquire / Develop
- Acquire / Develop
- Acquire / Develop

#### Acquisition\* and Development Target Areas